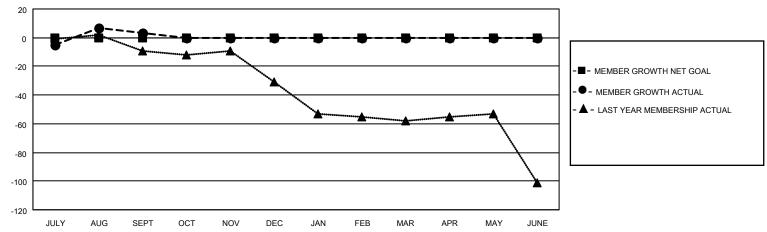

#### GOALS AND ACTUAL MEMBERS CUMULATIVE

| DROPPED CLUBS: 0 |    | 15 CLUBS OF 43 ADDED 1 OR<br>MORE NEW MEMBERS | GENDER DISTRIBUTION                 |              |  |
|------------------|----|-----------------------------------------------|-------------------------------------|--------------|--|
|                  |    | MORE NEW MEMBERS                              | MALE 655 (55.13%)                   |              |  |
|                  |    |                                               | FEMALE                              | 533 (44.87%) |  |
| DROPPED MEMBERS  |    |                                               | NON BINARY                          | 0 (0.00%)    |  |
| 25054050         | 4  |                                               | PREFER NOT TO ANSWER                | 0 (0.00%)    |  |
| DECEASED         | 4  |                                               |                                     |              |  |
| CLUB CANCELLED   | 0  | CLICK HERE FOR CUMULATIVE                     | TOTAL FAMILY UNIT MEMBERS 331       |              |  |
| OTHER            | 32 | MEMBERSHIP DATA                               |                                     |              |  |
| TOTAL            | 36 |                                               | FAMILY MEMBERS PAYING HALF DUES 171 |              |  |
|                  |    |                                               |                                     |              |  |